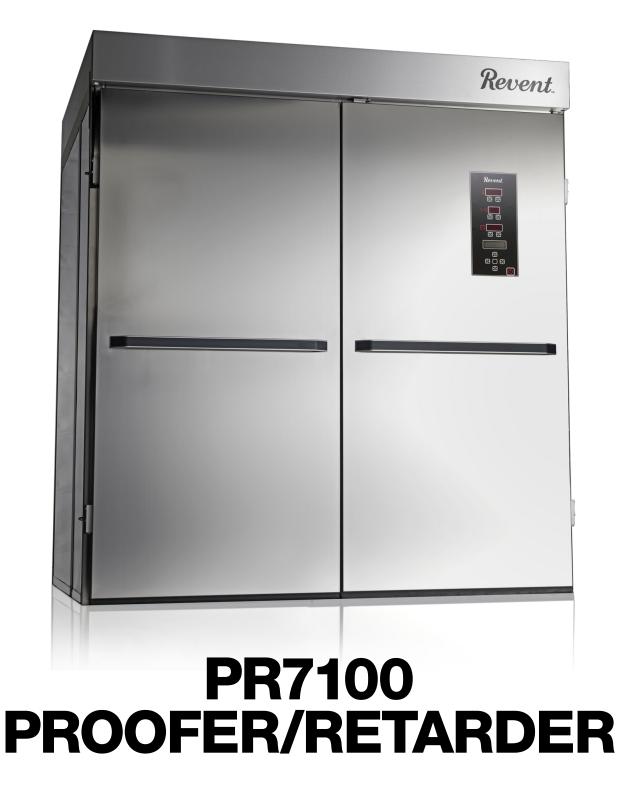

Available in electrically heated models.

Revent's line of innovative baking technology is made to take any bread to the highest level. In bread we trust.