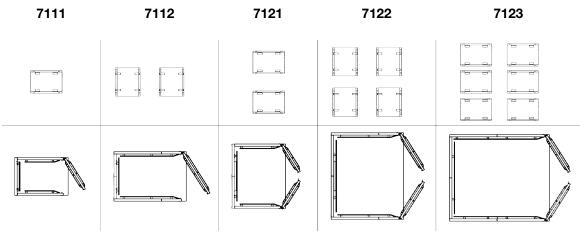

## Rack configurator

## Options

(humidifying above 40F)

> Remote refrigeration. Capacity: 8600 BTU. Connections: 3/8" liquid and 5/8" suction.

| Model | No. of racks single double | No. of<br>doors | Door opening<br>size (w x h) | Heating<br>capacity | Inside dimensions<br>(w x d x h) | Outside dimensions<br>(w x d x h) |
|-------|----------------------------|-----------------|------------------------------|---------------------|----------------------------------|-----------------------------------|
| 7111  | 1 single                   | 1               | 28" x 77.5"                  | 3.3 kw              | 28" x 36" x 74"                  | 36.5" x 45.5" x 95.5"             |
| 7112  | 2 singles<br>or 1 double   | 1               | 32.5" x 77.5"                | 3.3 kw              | 32.5" x 42" x 74"                | 41" x 52" x 95.5"                 |
| 7121  | 2 singles<br>or 1 double   | 2               | 46" x 77.5"                  | 3.3 kw              | 46" x 36" x 74"                  | 54.5" x 45.5" x 95.5"             |
| 7122  | 4 singles<br>or 2 doubles  | 2               | 59" x 77.5"                  | 5 kw                | 59" x 42" x 74"                  | 67.5" x 52" x 95.5"               |
| 7123  | 6 singles<br>or 3 doubles  | 2               | 59" x 77.5"                  | 5 kw                | 59" x 66" x 74"                  | 67.5" x 67" x 95.5"               |